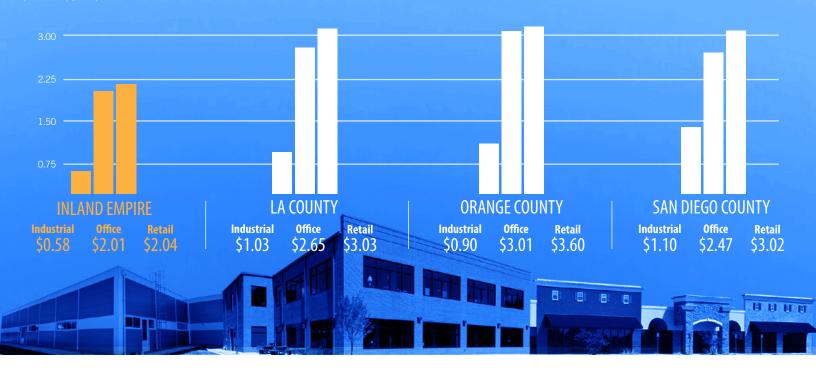

## COST COMPARISON

Asking Lease Rates Per Square Foot per Month Inland Empire vs. Coastal Counties (Square CBRE Of 2020)

RECREATION

ANATIONAL PARKS
PRESERVES FORESTS

6 MAJOR SKI RESORTS

9 LARGE REGIONAL PARKS