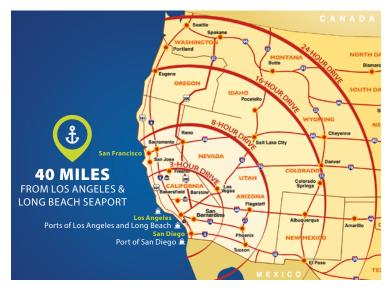

#### SAN BERNARDINO COUNTY IS YOUR GATEWAY TO SOUTHERN CALIFORNIA

Source: U.S. Department of Commerce

**GATEWAY OF KEY INTERSTATE HIGHWAYS** 

10, 15 and 40 freeways that connect Southern CA with the rest of the U.S. east of the Rockies