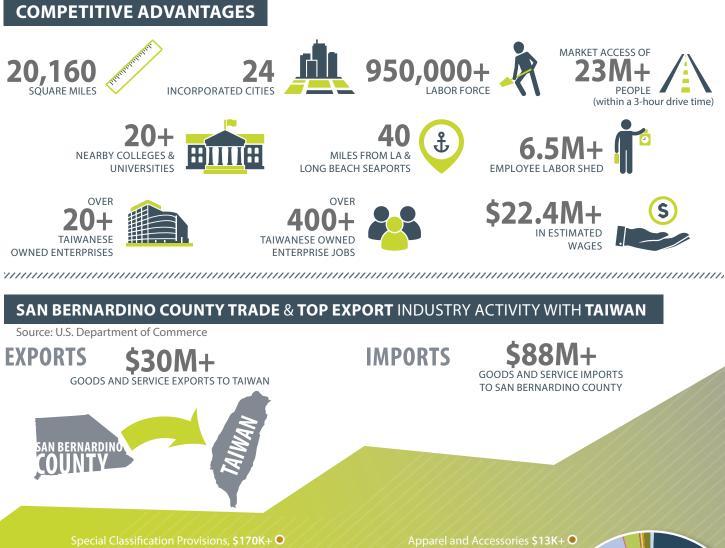

#### SAN BERNARDINO COUNTY IS YOUR GATEWAY TO SOUTHERN CALIFORNIA

Source: U.S. Department of Commerce

**GATEWAY OF KEY INTERSTATE HIGHWAYS** 

10, 15 and 40 freeways that connect Southern CA with the rest of the U.S. east of the Rockies