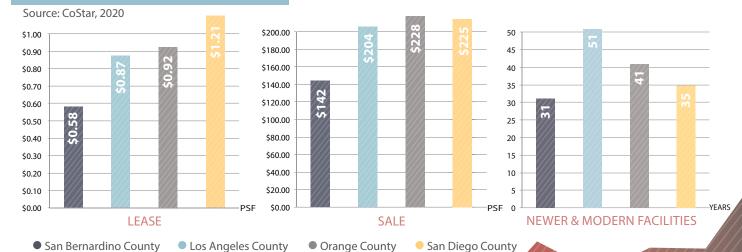

### **STRONG GROWTH & MOMENTUM**

Source: CoStar 2020

2.3M+ SF

UNDER CONSTRUCTION

805,000+ SF

7M+ SF

San Bernardino County

Los Angeles County

Orange County

San Diego County

16.2M+SF