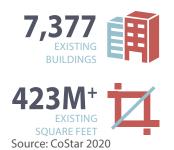

### **STRONG GROWTH & MOMENTUM**

Source: CoStar 2020

2.3M+ SF

UNDER CONSTRUCTION

805,000+ SF

7M+ SF

San Bernardino County

Los Angeles County

Orange County

San Diego County

16.2M+SF