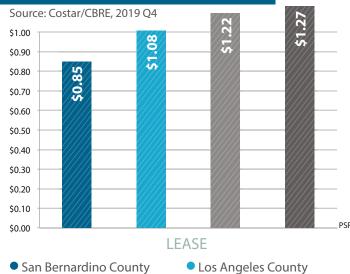

### LESS EXPENSIVE REAL ESTATE

Image: Construction of the second state of the second state of the second state of the second state of the second state of the second state of the second state of the second state of the second state of the second state of the second state of the second state of the second state of the second state of the second state of the second state of the second state of the second state of the second state of the second state of the second state of the second state of the second state of the second state of the second state of the second state of the second state of the second state of the second state of the second state of the second state of the second state of the second state of the second state of the second state of the second state of the second state of the second state of the second state of the second state of the second state of the second state of the second state of the second state of the second state of the second state of the second state of the second state of the second state of the second state of the second state of the second state of the second state of the second state of the second state of the second state of the second state of the second state of the second state of the second state of the second state of the second state of the second state of the second state of the second state of the second state of the second state of the second state of the second state of the second state of the second state of the second state of the second state of the second state of the second state of the second state of the second state of the second state of the second state of the second state of the second state of the second state of the second state of the second state of the second state of the second state of the second state of the second state of the second state of the second state of the second state of the second state of the second state of the second state of the second state of the second state of the second state of the second state of the second state of the second s