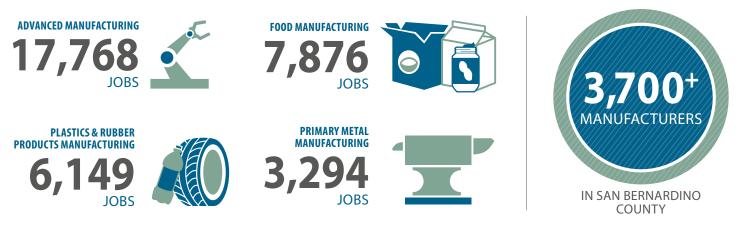

# SOME KEY MANUFACTURING SECTORS IN SAN BERNARDINO COUNTY

#### Source: JobsEQ, Q1 2020