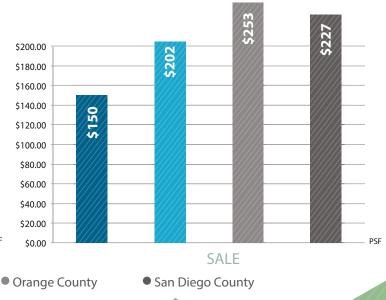

### LESS EXPENSIVE REAL ESTATE

Image: Construction of the second state of the second state of the second state of the second state of the second state of the second state of the second state of the second state of the second state of the second state of the second state of the second state of the second state of the second state of the second state of the second state of the second state of the second state of the second state of the second state of the second state of the second state of the second state of the second state of the second state of the second state of the second state of the second state of the second state of the second state of the second state of the second state of the second state of the second state of the second state of the second state of the second state of the second state of the second state of the second state of the second state of the second state of the second state of the second state of the second state of the second state of the second state of the second state of the second state of the second state of the second state of the second state of the second state of the second state of the second state of the second state of the second state of the second state of the second state of the second state of the second state of the second state of the second state of the second state of the second state of the second state of the second state of the second state of the second state of the second state of the second state of the second state of the second state of the second state of the second state of the second state of the second state of the second state of the second state of the second state of the second state of the second state of the second state of the second state of the second state of the second state of the second state of the second state of the second state of the second state of the second state of the second state of the second state of the second state of the second state of the second state of the second state of the second state of the second state of the second s