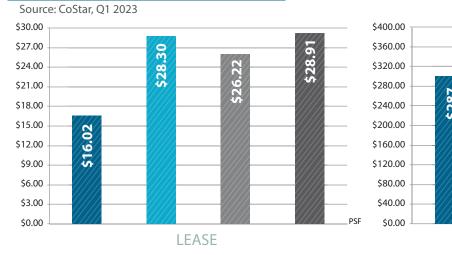

#### **LESS EXPENSIVE REAL ESTATE**

San Bernardino County

Los Angeles County

Orange County

San Diego County

LOWER LABOR COSTS Source: JobsEQ+, Q3 2022 MANUFACTURING AVERAGE EARNINGS

\$75,266

\$99.06

\$86,327

\$68,762

Los Angeles County

Orange County

San Diego County