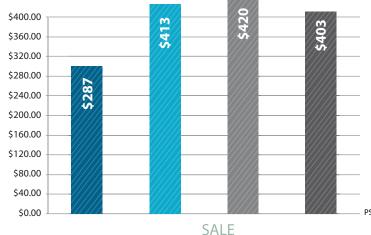

#### **LESS EXPENSIVE REAL ESTATE**

San Bernardino County

Los Angeles County

Orange County

San Diego County

LOWER LABOR COSTS Source: JobsEQ+, Q3 2022 MANUFACTURING AVERAGE EARNINGS

\$75,266

\$99.06

\$86,327

\$68,762

Los Angeles County

Orange County

San Diego County