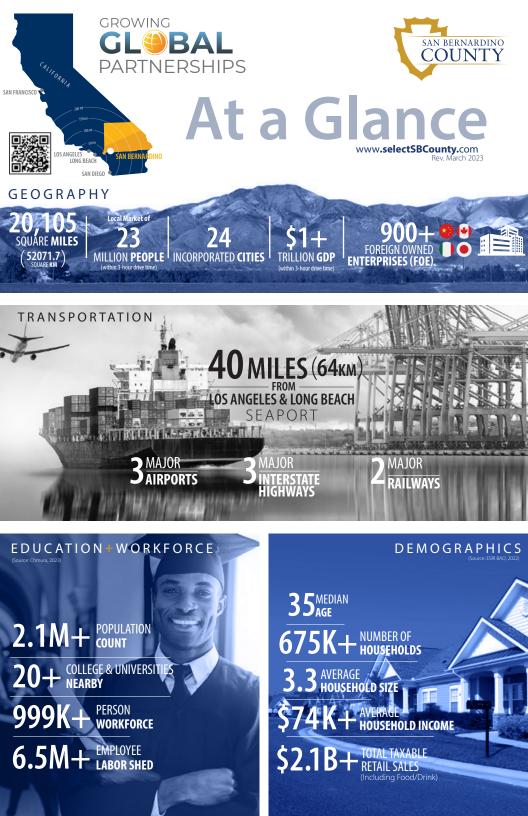

COST COMPARISON

Asking Lease Rates Per Square Foot per Month Inland Empire vs. Coastal Counties Isource: CBRE, 2022 Q4)