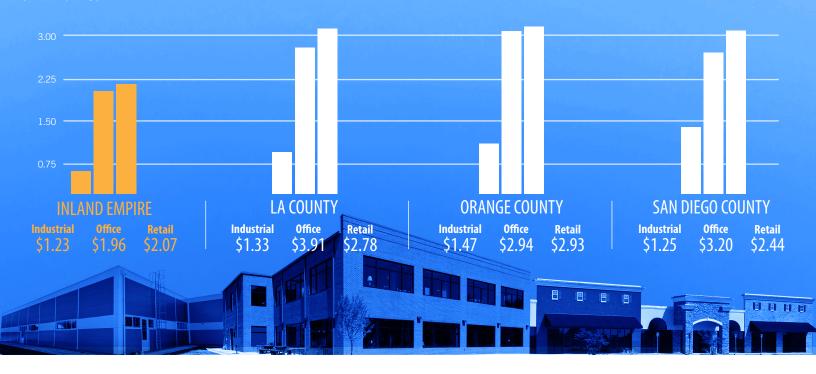

## COST COMPARISON

Asking Lease Rates Per Square Foot per Month Inland Empire vs. Coastal Counties

RECREATION

A
NATIONAL PARKS
PRESERVES FORESTS

6 MAJOR SKI RESORTS

9 LARGE REGIONAL PARKS