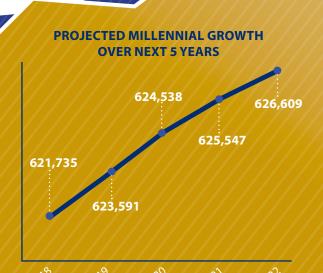

## **MARKET HIGHLIGHTS**

57,000<sup>+</sup>
TOURISM-RELATED JOBS

\$5.7B VISITOR SPENDING CA DIVISION OF TOURISM (VISIT CA, 2021)

STRONG MILLENNIAL GROWTH Source: JobsEQ, 2021

COUNTY'S MILLENNIAL DEMOGRAPHIC EXCEEDS STATE & NATIONAL