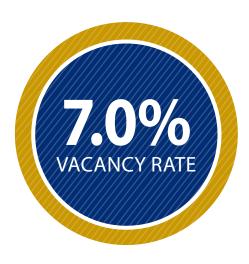

#### **STRONG GROWTH & MOMENTUM**

Source: Costar, 2021

8,728<sup>+</sup> EXISTING BUILDINGS