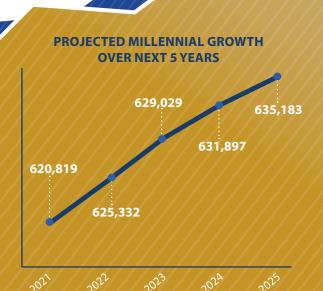

## **MARKET HIGHLIGHTS**

46,100<sup>+</sup>
TOURISM-RELATED JOBS
(VISIT CA, 2021)

\$3.8B VISITOR SPENDING CA DIVISION OF TOURISM (VISIT CA, 2021)

COUNTY'S MILLENNIAL DEMOGRAPHIC EXCEEDS STATE & NATIONAL

AVERAGE AGE (Strong Millenial Growth)