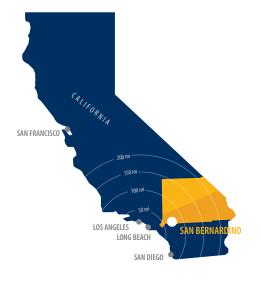

## At a Glance

www.selectSBCounty.com

Rev Nov 2021

GEOGRAPHY

**20,160** SQUARE MILES

Local Market of

MILLION PEOPLE

24