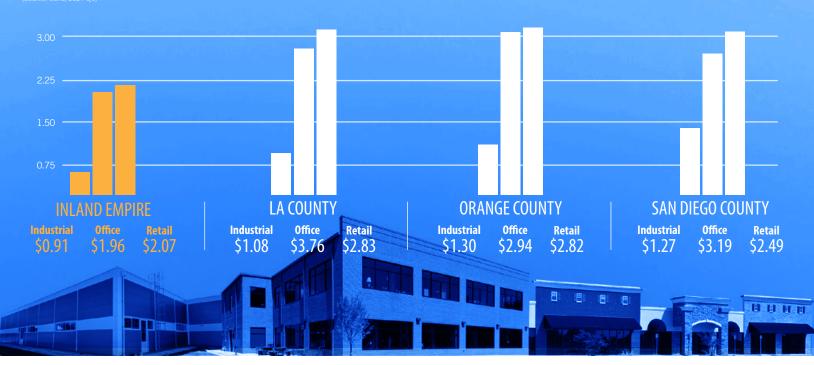

## COST COMPARISON

Asking Lease Rates Per Square Foot per Month Inland Empire vs. Coastal Counties (Square-CBRF 2021 03)

RECREATION

A

NATIONAL PARKS

PRESERVES FORESTS

6 MAJOR SKI RESORTS

9 LARGE REGIONAL PARKS