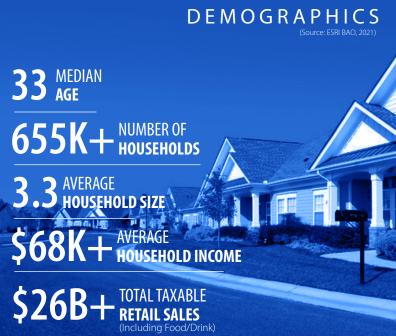

## At a Glance

www.selectSBCounty.com

Rev Nov 2021

GEOGRAPHY

**20,160** SQUARE MILES

Local Market of

MILLION PEOPLE

24

INCORPORATED CITIES & TOWNS

\$1+

TRILLION GDP
within 3-hour drive time)

340

DAYS OF **SUNSHINE** 

30<sub>min.</sub>

MEAN **COMMUTE** 