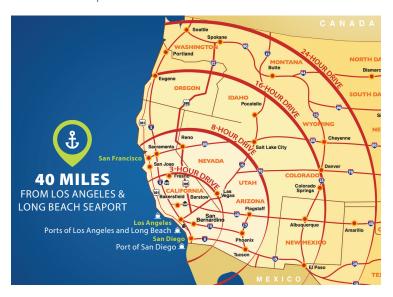

# SAN BERNARDINO COUNTY IS YOUR GATEWAY TO SOUTHERN CALIFORNIA

Source: U.S. Department of Commerce

#### **GATEWAY OF KEY INTERSTATE HIGHWAYS**

10, 15 and 40 freeways that connect Southern CA with the rest of the U.S. east of the Rockies